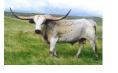

## Hitchrack

03/21/2016

Courtesy of Cliffhanger Genetics

Hitchrack is a gorgeous Saddlehorn son out of our Inca Captive cow. She broke one horn off as a two year old but has tremendous twist at her age and had over 40" measurement from the tip of her good horn to the center of her forehead at age 4. Hitchrack's horns lean back strong like his fathers. He has good length of body. Also he has the rare deep blue color coming in around his eyes. We are putting him out with about 35 cows for the