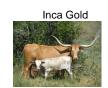

## Hitchrack

03/21/2016

Courtesy of Cliffhanger Genetics

Hitchrack is a gorgeous Saddlehorn son out of our Inca Captive cow. She broke one horn off as a two year old but has tremendous twist at her age and had over 40" measurement from the tip of her good horn to the center of her forehead at age 4. Hitchrack's horns lean back strong like his fathers. He has good length of body. Also he has the rare deep blue color coming in around his eyes. We are putting him out with about 35 cows for the