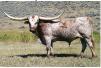

## Hitchrack

03/21/2016

Courtesy of Cliffhanger Genetics

Hitchrack is a gorgeous Saddlehorn son out of our Inca Captive cow. She broke one horn off as a two year old but has tremendous twist at her age and had over 40" measurement from the tip of her good horn to the center of her forehead at age 4. Hitchrack's horns lean back strong like his fathers. He has good length of body. Also he has the rare deep blue color coming in around his eyes. We are putting him out with about 35 cows for the