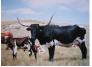

## Hitchrack

03/21/2016

Courtesy of Cliffhanger Genetics

Hitchrack is a gorgeous Saddlehorn son out of our Inca Captive cow. She broke one horn off as a two year old but has tremendous twist at her age and had over 40" measurement from the tip of her good horn to the center of her forehead at age 4. Hitchrack's horns lean back strong like his fathers. He has good length of body. Also he has the rare deep blue color coming in around his eyes. We are putting him out with about 35 cows for the

## TTT:

Hitchrack