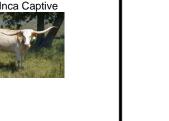

## Hitchrack

03/21/2016

Courtesy of Cliffhanger Genetics

Hitchrack is a gorgeous Saddlehorn son out of our Inca Captive cow. She broke one horn off as a two year old but has tremendous twist at her age and had over 40" measurement from the tip of her good horn to the center of her forehead at age 4. Hitchrack's horns lean back strong like his fathers. He has good length of body. Also he has the rare deep blue color coming in around his eyes. We are putting him out with about 35 cows for the