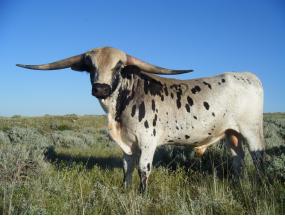

## Hitchrack

03/21/2016

Courtesy of Cliffhanger Genetics

Hitchrack is a gorgeous Saddlehorn son out of our Inca Captive cow. She broke one horn off as a two year old but has tremendous twist at her age and had over 40" measurement from the tip of her good horn to the center of her forehead at age 4. Hitchrack's horns lean back strong like his fathers. He has good length of body. Also he has the rare deep blue color coming in around his eyes. We are putting him out with about 35 cows for the